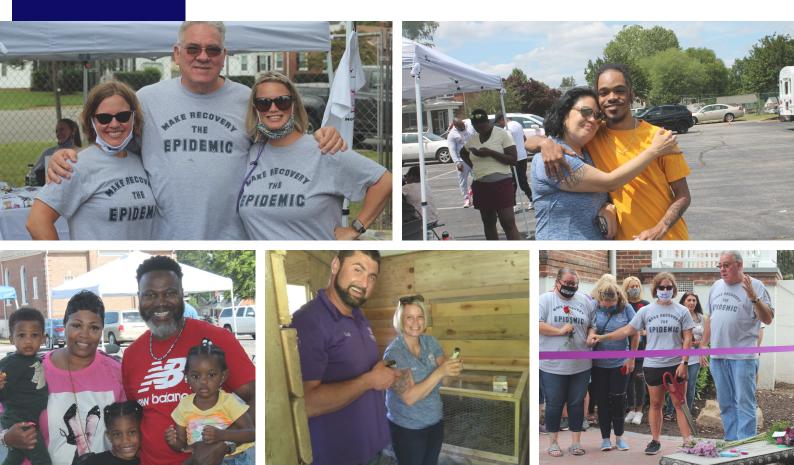

## **VOLUNTEERS, FAMILY, & COMMUNITY EVENTS**

#### VOLUNTEERS

This past year, our volunteers spent over 1,000 hours giving their energy and skills to better the quality of services our participants receive. Volunteers ensure our group schedule is full, our events run smoothly, our participants have great experiences, and knowledge is shared. Volunteer highlights from this year include outings for program participants, lots of fun Zooms, art classes, COVID-19 vaccination days, gardening at McFarm, and special fundraising events.

FAMILY

Facilitated by Moses Wright, CSAC, McShin's Family Education Group helps people with a family member or loved one with a Substance Use Disorder work on their own recovery. Learn tools for establishing healthy boundaries, effective communication, and gain information about the family recovery process. The group is hosted weekly on Wednesday evenings at 6:45 PM. This year we started Sunday Spiritual Service Breaking the Bondage of Addiction with Elder Walter Randall every Sunday at 9:30am. Walt is able to help our participants and their families learn how to bond over faith. We also have the beautiful Memorial Garden that families can visit and honor those that we have lost.

### EVENTS

This year has been different for McShin because of COVID-19. But, us and our partners were able to make some things happen! We hosted community events, speaker events, cookouts, COVID-19 Town Halls, a golf tournament, fundraisers, advocacy and educational summits, auctions, Christmas Tree competition, Santa Shout Outs, and Recovery Fest. We host these events to show our participants, their families, and the community that recovery from Substance Use Disorders is possible, and that it can be fun! For information about future events, visit McShin's website and Facebook page.